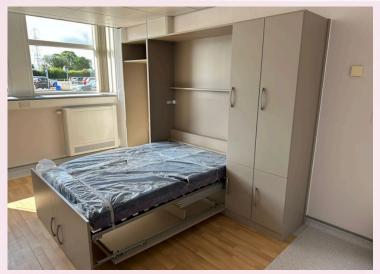

#### **WALLBED - SPACE**

The Space Wallbed has a piston based mechanism for an easy open and close