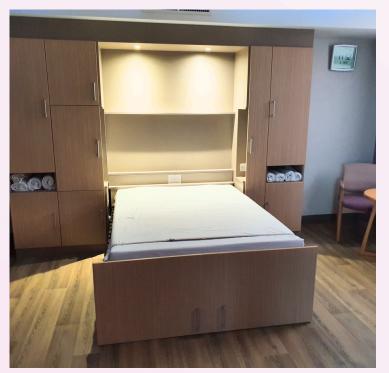

#### **BESPOKE CONFIGURATIONS**

The Croyde Wall Bed is supplied as a single bed or a double bed in its standard configuration.

Bespoke designs can be created to fit your space and requirements. Cupboards, wardrobes and top-boxes can be made to fit a specific space with floor-to-ceiling coverage.

Cabinets can also be adapted to accommodate gas supplies or nurse call systems. Integrated power sockets and lights can also be included.