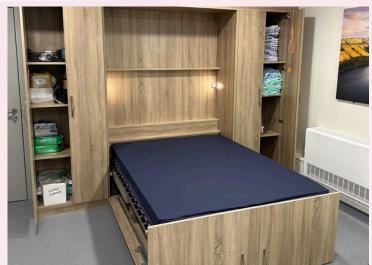

#### **WALLBED - MIX**

The Mix Wallbed has a spring assisted open and close mechanism for smooth and easy operation.