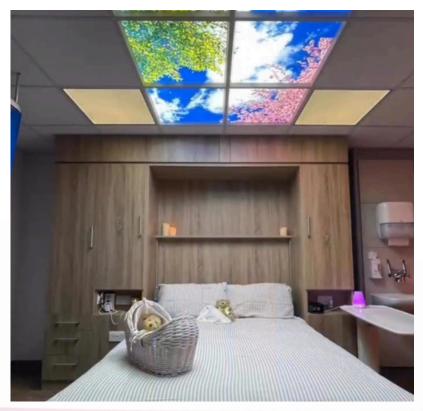

## **CROYDE WALLBED**

A beautiful fold-down bed for use in hospitals

The Croyde Wall Bed is available as a single bed, or a double bed to suit your needs. The bed is easy for one person to fold down and put away.

Each bed is also available with a range of alongside cabinetry such as cupboards, drawers, wardrobes or top-boxes to accommodate storage requirements.

The bed is supplied with a hospitalspecification mattress that can be cleaned using hospital approved cleaning methods and is designed for repeated usage in highthroughput wards.