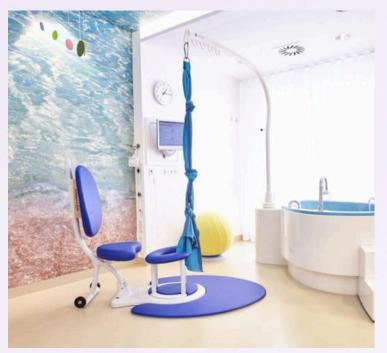

#### **COMPATIBLE WITH BIRTHING EQUIPMENT**

ou can use Variotrac with other birth aids to make childbirth more manageable. For instance, it works well with our birthing balls, birth stools, beds, couches and pools. The Variotrac Rope System functions perfectly with the Duoetto birthing system, Pelviball and Dullstein birth stool

#### **MOUNTING OPTIONS & TECHNICAL SUPPORT**

We can install the Variotrac Rope System into any birth or delivery room. It suits all spaces as we can mount the system to your ceiling, wall or floor.

The ceiling-mounted version can fit directly onto the ceiling. Alternatively, it can attach via an intermediate construction for suspended ceilings. The centre of the mount to the sling's eyelet is 1,300mm, but we can provide a 1,700mm arm if needed.