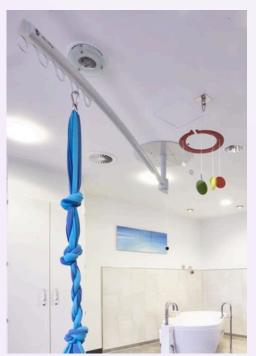

#### **360° SWIVEL ARM**

The Variotrac system can rotate through 360° and lock securely at 15° increments.

You can position it at different points in your delivery room. This gives women something to pull down on and also can be used to support women when entering or exiting a birth pool.

#### **MOUNTING OPTIONS & TECHNICAL SUPPORT**

We can install the Variotrac Rope System into any birth or delivery room. It suits all spaces as we can mount the system to your ceiling, wall or floor.

The ceiling-mounted version can fit directly onto the ceiling. Alternatively, it can attach via an intermediate construction for suspended ceilings. The centre of the mount to the sling's eyelet is 1,300mm, but we can provide a 1,700mm arm if needed.