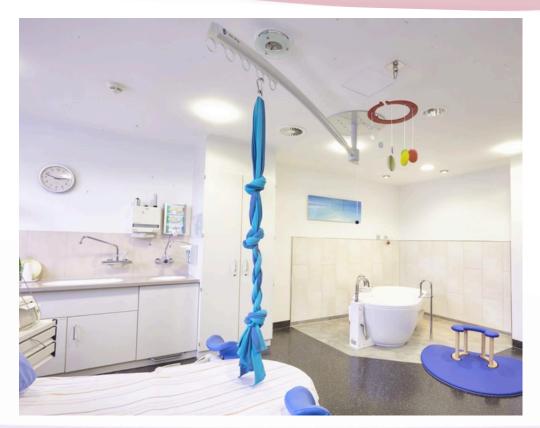

## VARIOTRAC ROPE SYSTEM

Give women flexibility with the Variotrac Rope System, a dynamic overhead rope sling.

Variotrac provides you with several options for positioning a birthing sling. It enables more movement and convenience within your birth room.

#### **360° SWIVEL ARM**

The Variotrac system can rotate through 360° and lock securely at 15° increments.

You can position it at different points in your delivery room. This gives women something to pull down on and also can be used to support women when entering or exiting a birth pool.

#### **MOUNTING OPTIONS & TECHNICAL SUPPORT**

We can install the Variotrac Rope System into any birth or delivery room. It suits all spaces as we can mount the system to your ceiling, wall or floor.

The ceiling-mounted version can fit directly onto the ceiling. Alternatively, it can attach via an intermediate construction for suspended ceilings. The centre of the mount to the sling's eyelet is 1,300mm, but we can provide a 1,700mm arm if needed.