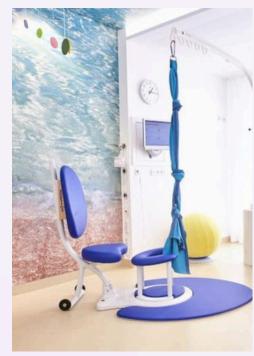

## VARIOTRAC ROPE SYSTEM

Give women flexibility with the Variotrac Rope System, a dynamic overhead rope sling.

Variotrac provides you with several options for positioning a birthing sling. It enables more movement and convenience within your birth room.

The swivel system can be mounted to a ceiling, wall or floor with 5 possible hook positions.

#### **360° SWIVEL ARM**

The Variotrac system can rotate through 360° and lock securely at 15° increments.

You can position it at different points in your delivery room. This gives women something to pull down on and also can be used to support women when entering or exiting a birth pool.

#### **COMPATIBLE WITH BIRTHING EQUIPMENT**

ou can use Variotrac with other birth aids to make childbirth more manageable. For instance, it works well with our birthing balls, birth stools, beds, couches and pools. The Variotrac Rope System functions perfectly with the Duoetto birthing system, Pelviball and Dullstein birth stool