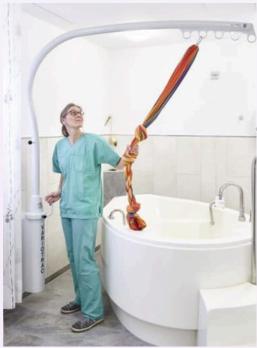

#### **360° SWIVEL ARM**

The Variotrac system can rotate through 360° and lock securely at 15° increments.

You can position it at different points in your delivery room. This gives women something to pull down on and also can be used to support women when entering or exiting a birth pool.

#### **COMPATIBLE WITH BIRTHING EQUIPMENT**

ou can use Variotrac with other birth aids to make childbirth more manageable. For instance, it works well with our birthing balls, birth stools, beds, couches and pools. The Variotrac Rope System functions perfectly with the Duoetto birthing system, Pelviball and Dullstein birth stool