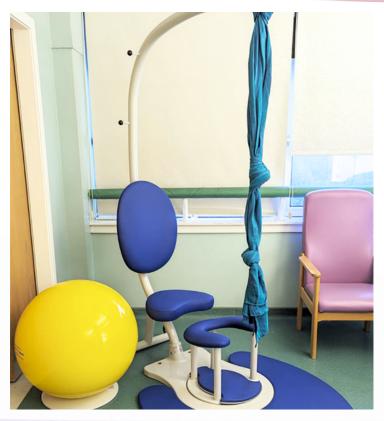

## MULTITRAC BIRTHING SYSTEM

Support partner engagement and active birth with the Multitrac Birthing System.

The Multitrac Birthing System promotes close and active birth between mother and partner.

The seat is fitted with a comfortable padded seat and backrest which is available in three colour options of yellow, apricot or blue.

The Multitrac is also easily compatible with plug-in birth aids to provide various positioning options.

It also comes with an additional integrated rope sling – useful for birthing rooms without permanent, ceiling-mounted rope slings.

#### **PLUG-IN BIRTH AIDS**

The Multitrac is extremely flexible and modular in its design.

The base plate is compatible with the Pelviball and the Dullstein birth stools.

Both can easily plug into the system or be used on their own.

#### **FLOOR MATS**

Optional inlay mats and floor mats further promote active birth. These deliver a more comfortable surface when kneeling around the seat, Pelviball or Dullstein birth stool.

The mats are waterproof and fitted with welded seams. They are easy to wipe down between uses.