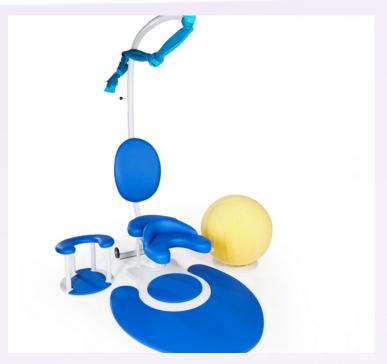

#### **PLUG-IN BIRTH AIDS**

The Multitrac is extremely flexible and modular in its design.

The base plate is compatible with the Pelviball and the Dullstein birth stools.

Both can easily plug into the system or be used on their own.

The Multitrac is also easily compatible with plug-in birth aids to provide various positioning options.

It also comes with an additional integrated rope sling – useful for birthing rooms without permanent, ceiling-mounted rope slings.