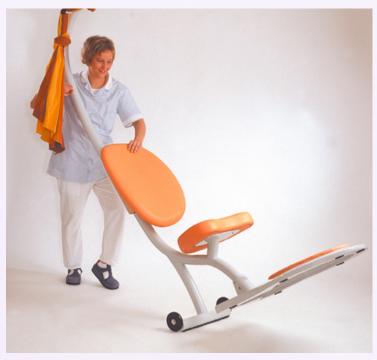

## MULTITRAC BIRTHING SYSTEM

Support partner engagement and active birth with the Multitrac Birthing System.

The Multitrac Birthing System promotes close and active birth between mother and partner.

The seat is fitted with a comfortable padded seat and backrest which is available in three colour options of yellow, apricot or blue.

The Multitrac is also easily compatible with plug-in birth aids to provide various positioning options.

It also comes with an additional integrated rope sling – useful for birthing rooms without permanent, ceiling-mounted rope slings.

#### **MOVING AND HANDLING**

The Multitrac Birth System is sturdy, supportive and highly stable during usage.

One person can simply move the system by tipping it back 45 degrees. Integrated castors on the rear wheels make it easy to move around and clean.