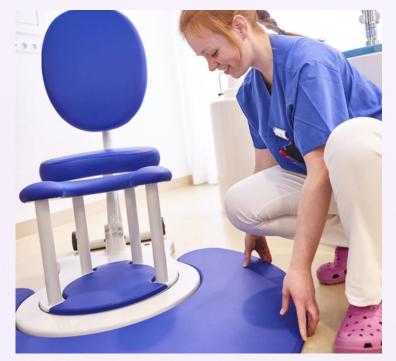

#### **MOVING AND HANDLING**

The Multitrac Birth System is sturdy, supportive and highly stable during usage.

One person can simply move the system by tipping it back 45 degrees. Integrated castors on the rear wheels make it easy to move around and clean.