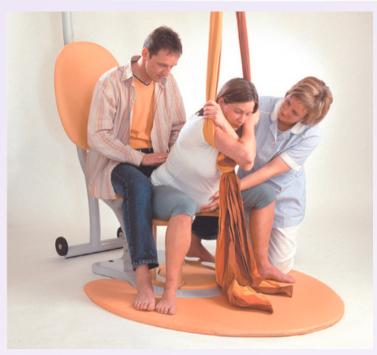

#### BIRTH PARTNER ENGAGEMENT

The Multitrac encourages a close and active birth. As the woman uses a plug-in birth aid, her partner can sit on the chair behind, and be at the same height

The woman can also turn around and kneel on the mat whilst leaning onto a birth aid or her partner's lap.