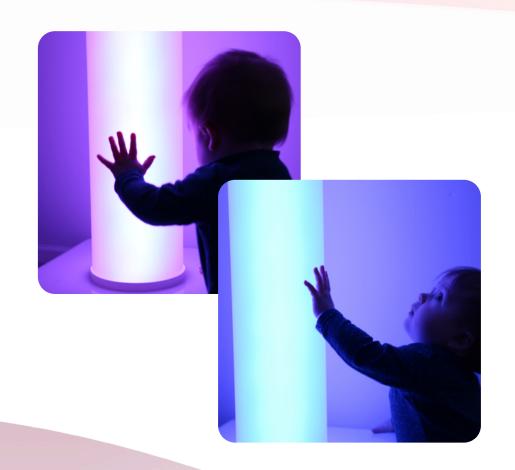

## **CROYDE MOOD TUBES**

An LED light tube with an optional audio function to create a more ambient atmosphere in clinical settings.

The Croyde Mood Tube is a beam of light that helps to create a peaceful and soft environment with subtle colour changes.

### 10 MINUTE COLOUR CYCLE

The colour palette cycles through 11 colours on a 10-minute cycle.

As each colour shifts, the birthing individual is empowered to identify their contraction timings, increasing awareness of their labour progression.

#### **CALMING & PEACEFUL**

Using its LED light beam technology, the Audio Mood Tube automatically cycles through the colour spectrum to deliver a calmer, more relaxed room ambience. It helps to foster feelings of relaxation and wellness, whilst also being a welcome sensory distraction and focal point within the room.