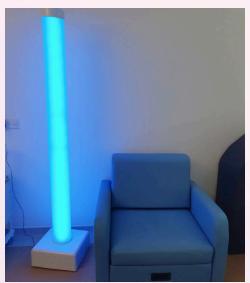

## **CROYDE MOOD TUBES**

An LED light tube with an optional audio function to create a more ambient atmosphere in clinical settings.

The Croyde Mood Tube is a beam of light that helps to create a peaceful and soft environment with subtle colour changes.

#### **CALMING & PEACEFUL**

Using its LED light beam technology, the Audio Mood Tube automatically cycles through the colour spectrum to deliver a calmer, more relaxed room ambience. It helps to foster feelings of relaxation and wellness, whilst also being a welcome sensory distraction and focal point within the room.