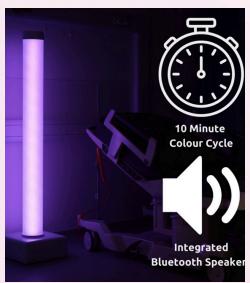

### 10 MINUTE COLOUR CYCLE

The colour palette cycles through 11 colours on a 10-minute cycle.

As each colour shifts, the birthing individual is empowered to identify their contraction timings, increasing awareness of their labour progression.

#### **BLUETOOTH SPEAKERS**

The Audio Mood Tube has built-in Bluetooth speakers.
This allows the birthing person to play an audio of their choice, further enhancing the relaxing atmosphere the tube creates and offering an aspect of control over their birthing environment.