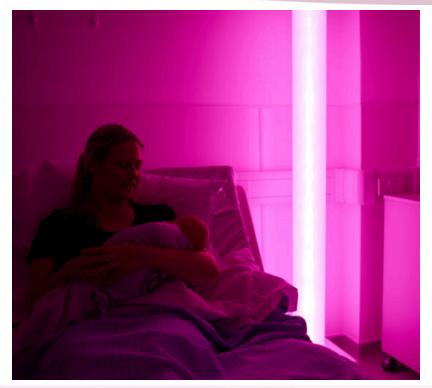

## **CROYDE MOOD TUBES**

An LED light tube with an optional audio function to create a more ambient atmosphere in clinical settings.

The Croyde Mood Tube is a beam of light that helps to create a peaceful and soft environment with subtle colour changes.

The Audio Mood Tube also comes with builtin Bluetooth speakers, allowing birthing persons to listen to a calming audio of their choice.

Unlike standard off-the-shelf sensory light solutions that are designed to be stimulating, the Croyde Mood Tube is purposely designed for a softer, calmer lighting experience - ideal for use in maternity and neonatal environments.

#### **CALMING & PEACEFUL**

Using its LED light beam technology, the Audio Mood Tube automatically cycles through the colour spectrum to deliver a calmer, more relaxed room ambience. It helps to foster feelings of relaxation and wellness, whilst also being a welcome sensory distraction and focal point within the room.