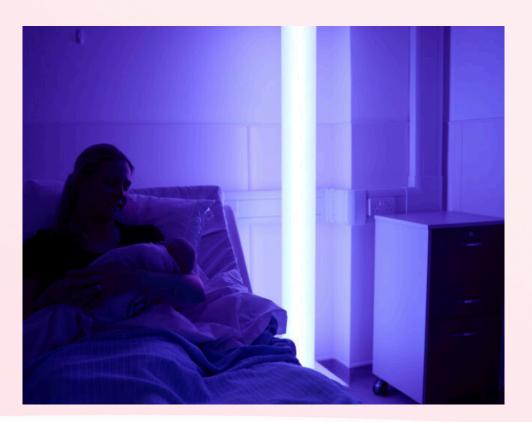

## **CROYDE MOOD TUBES**

An LED light tube with an optional audio function to create a more ambient atmosphere in clinical settings.

The Croyde Mood Tube is a beam of light that helps to create a peaceful and soft environment with subtle colour changes.

The Audio Mood Tube also comes with builtin Bluetooth speakers, allowing birthing persons to listen to a calming audio of their choice.

Unlike standard off-the-shelf sensory light solutions that are designed to be stimulating, the Croyde Mood Tube is purposely designed for a softer, calmer lighting experience - ideal for use in maternity and neonatal environments.

#### **CALMING & PEACEFUL**

Using its LED light beam technology, the Audio Mood Tube automatically cycles through the colour spectrum to deliver a calmer, more relaxed room ambience. It helps to foster feelings of relaxation and wellness, whilst also being a welcome sensory distraction and focal point within the room.