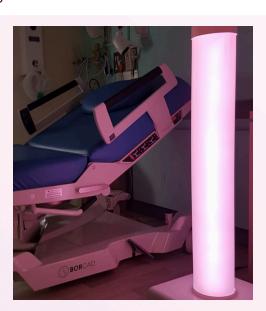

## **CROYDE MOOD TUBES**

An LED light tube with an optional audio function to create a more ambient atmosphere in clinical settings.

The Croyde Mood Tube is a beam of light that helps to create a peaceful and soft environment with subtle colour changes.

#### **NO MAINTENANCE**

Unlike bubble tubes, the Mood Tube requires no maintenance. The PVC material means the tube can be wiped clean using hospital wipes, making it perfect for use in most clinical environments within the hospital.