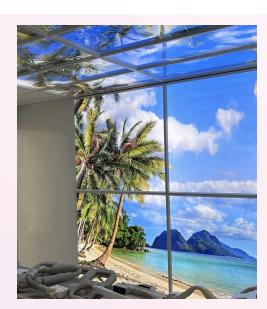

There is also the option to configure them in conjunction with the Croyde LED Sky Panels, allowing you to create a fully immersive floor to ceiling panoramic image display.

#### **FULLY INTEGRABLE**

There is also the option to configure our LED Wall Panels in conjunction with the Croyde LED Sky Panels. This allows you to create a fully immersive floor to ceiling panoramic image display - an especially effective option for MRI rooms.