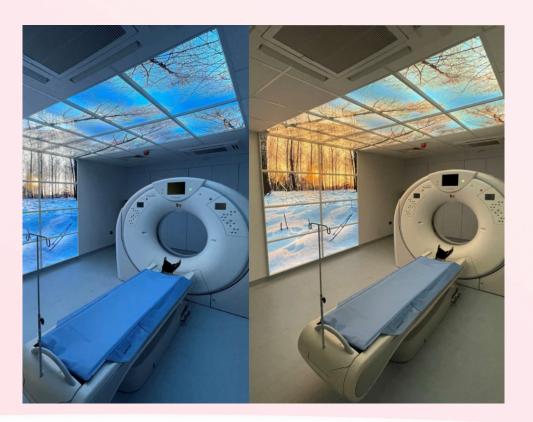

There is also the option to configure them in conjunction with the Croyde LED Sky Panels, allowing you to create a fully immersive floor to ceiling panoramic image display.

#### **FULLY INTEGRABLE**

There is also the option to configure our LED Wall Panels in conjunction with the Croyde LED Sky Panels. This allows you to create a fully immersive floor to ceiling panoramic image display - an especially effective option for MRI rooms.

#### **HUMAN CENTRIC LIGHTING**

Additional human centric lighting options are available to allow patients and staff to control the temperature of the images displayed.

This system can also be automatically programmed to simulate the daily light cycle of dawn to dusk that regulate circadian rhythms, which brings about positive effects on comfort and health, whilst also encouraging recovery.