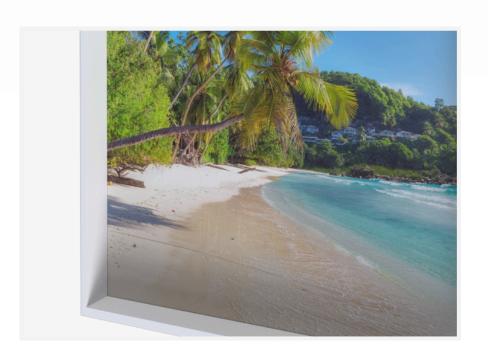

Croyde LED Wall Panels appear visually captivating in any room.

They are backlit and dimmable, offering an interchangeable mood effect to best promote wellness and relaxation. Available with a wide range of images, this gives you full control over the desired atmosphere you wish to create.

#### **HIGH RESOLUTION IMAGERY**

We use carefully selected, high-resolution imagery to create true to life scenes. The use of specialist UV-pigmented ink then ensures our colour tones stand the test of time.