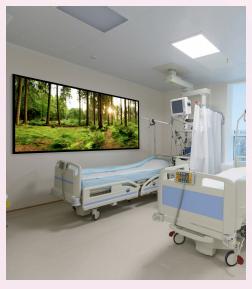

#### **CLINICAL AREAS**

Our LED Wall Panels can transform any clinical setting to immediately open up the space and create a more relaxed environment. Taking blank walls and converting them to serene havens, they work wonders to put patients' nerves at ease.