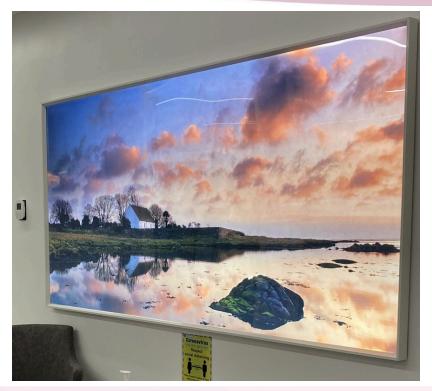

## **CROYDE LED WALL PANELS**

LLED Wall Panels help to create a more welcoming, relaxed environment in clinical settings - reducing feelings of stress and anxiety for patients, visitors and staff members.

Croyde LED Wall Panels appear visually captivating in any room.

They are backlit and dimmable, offering an interchangeable mood effect to best promote wellness and relaxation. Available with a wide range of images, this gives you full control over the desired atmosphere you wish to create.