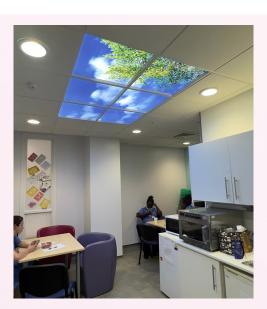

#### **CLINICAL AREAS**

The high-quality, backlit images create beautiful arrays in clinical areas to make for a softer feel and put patients at ease. Not only do the panels look great, they help to relax the patient and create a sense of calm in any clinical space.

#### **STAFF AREAS**

Alongside clinical settings, the LED Sky Panels work well in staff areas to create calm and restful spaces.

LED Sky panels are an excellent solution for areas without windows and natural light.