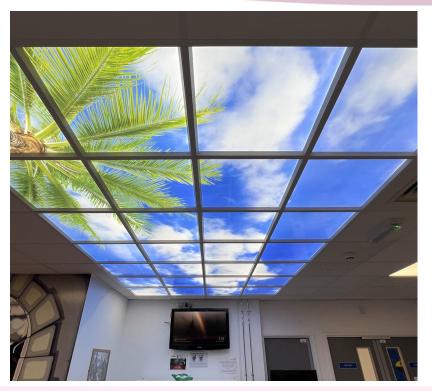

## **CROYDE LED SKY CEILINGS**

LED Sky Panel ceilings help to promote relaxation & wellness, reduce stress and anxiety; and improve the patient and staff experience in all areas of clinical settings.

Croyde LED Sky Panels look visually stunning in any room.

#### **CLINICAL AREAS**

The high-quality, backlit images create beautiful arrays in clinical areas to make for a softer feel and put patients at ease. Not only do the panels look great, they help to relax the patient and create a sense of calm in any clinical space.