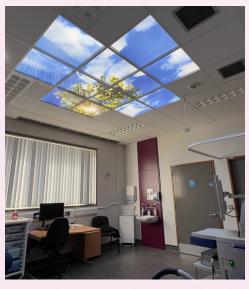

#### **CLINICAL AREAS**

The high-quality, backlit images create beautiful arrays in clinical areas to make for a softer feel and put patients at ease. Not only do the panels look great, they help to relax the patient and create a sense of calm in any clinical space.

#### **STAFF AREAS**

Alongside clinical settings, the LED Sky Panels work well in staff areas to create calm and restful spaces.

LED Sky panels are an excellent solution for areas without windows and natural light.