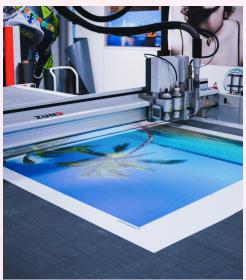

#### **HIGH RESOLUTION IMAGERY**

Our LED Sky Ceiling panels are strikingly realistic.
We use carefully selected, high-resolution imagery to create realistic sky scenes, printed using specialist UV-pigmented ink to ensure colour tones stand the test of time.