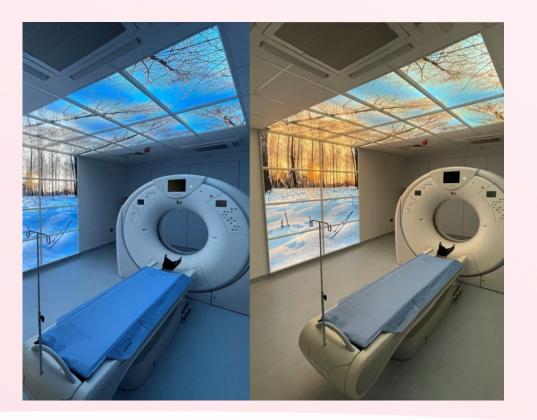

## **CROYDE LED SKY CEILINGS**

LED Sky Panel ceilings help to promote relaxation & wellness, reduce stress and anxiety; and improve the patient and staff experience in all areas of clinical settings.

Croyde LED Sky Panels look visually stunning in any room.

#### **CLINICAL AREAS**

The high-quality, backlit images create beautiful arrays in clinical areas to make for a softer feel and put patients at ease. Not only do the panels look great, they help to relax the patient and create a sense of calm in any clinical space.

#### **HIGH RESOLUTION IMAGERY**

Our LED Sky Ceiling panels are strikingly realistic.
We use carefully selected, high-resolution imagery to create realistic sky scenes, printed using specialist UV-pigmented ink to ensure colour tones stand the test of time.

#### **HUMAN CENTRIC LIGHTING**

Additional human centric lighting options are available to allow patients and staff to control the temperature of the images displayed.

This system can also be automatically programmed to simulate the daily light cycle of dawn to dusk that regulate circadian rhythms, bringing about positive effects on comfort, health and to encourage recovery.