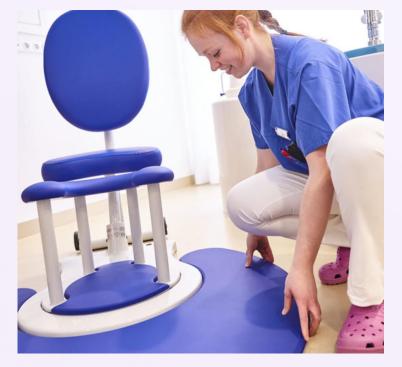

### FLOOR MATS

Optional inlay mats and floor mats further promote active birth. These deliver a more comfortable surface when kneeling around the seat, Pelviball or Dullstein birth stool. The mats are waterproof and fitted with welded seams. They are easy to wipe down between uses.

# **BIRTH PARTNER ENGAGEMENT**

The Duoetto encourages a close and active birth. As the woman uses a plug-in birth aid, her partner can sit on the chair behind, and be at the same height

The woman can also turn around and kneel on the mat whilst leaning onto a birth aid or her partner's lap.