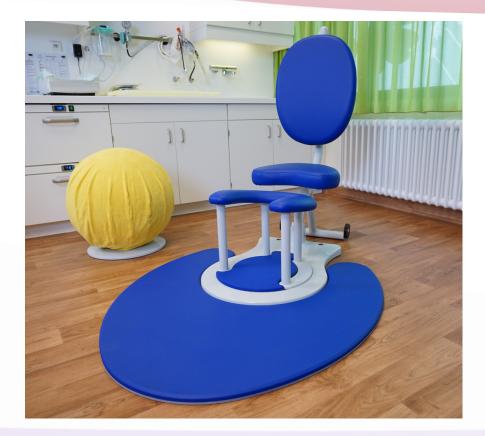

# **BIRTH PARTNER ENGAGEMENT**

The Duoetto encourages a close and active birth. As the woman uses a plug-in birth aid, her partner can sit on the chair behind, and be at the same height

The woman can also turn around and kneel on the mat whilst leaning onto a birth aid or her partner's lap.