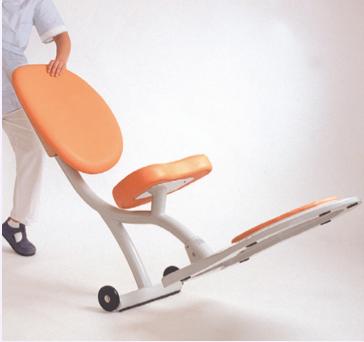

#### **MOVING AND HANDLING**

The Duoetto Birth System is sturdy, supportive and highly stable during usage. One person can simply move the system by tipping it back 45 degrees. Integrated castors on the rear wheels make it easy to move around and clean.

The Duoetto is sturdy and stable, yet lightweight & easy to move with integral castors on the rear wheels.

It is also comfortable to sit on with the padded seating and backrest covered in imitation leather.