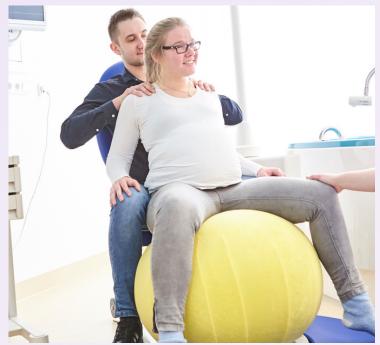

# **BIRTH AID ACCESSORIES**

The Duoetto is extremely flexible and modular in its design.

The base plate is compatible with the Pelviball and the Dullstein birth stools. Both can easily plug into the system or be used on their own. The system also works well when paired with an overhead ceiling rope system.