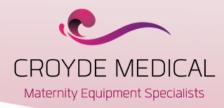

# DUOETTO BIRTHING SYSTEM

The Duoetto birthing system is designed to support upright birthing postures during labour and delivery whilst enhancing birth partner engagement.

The Duoetto Birthing System has a highly versatile, modular design that can be used individually or with plug-in birth aids to help accommodate a range of positioning options.

The Duoetto is sturdy and stable, yet lightweight & easy to move with integral castors on the rear wheels.

It is also comfortable to sit on with the padded seating and backrest covered in imitation leather.

### FLOOR MATS

Optional inlay mats and floor mats further promote active birth. These deliver a more comfortable surface when kneeling around the seat, Pelviball or Dullstein birth stool. The mats are waterproof and fitted with welded seams. They are easy to wipe down between uses.