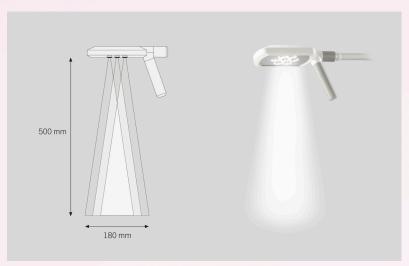

The marLED® E1 examination light impresses with its slender design and professional light quality.

With its high-quality optics and innovative latest generation LEDs, it offers outstanding illumination and an excellent light field.

The low power consumption of the marLED® E1 means that it is extremely energy-efficient. The LEDs have a service life of up to 50,000 hours.

The ergonomic handle and robust flex arm enable the light head to rotate up to 280° to make positioning quick and easy