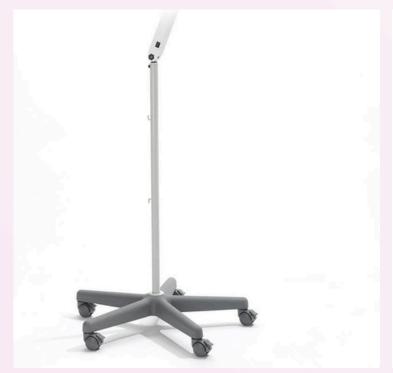

# CROYDE marLED E1 EXAMINATION LIGHT

High-quality illumination within a small footprint.

The mobile marLED E1 examination lamp is supplied with a flexible extension arm, integrated power supply unit, and mains plug.

It has a stable and secure base and is equipped with smooth anti-static rollers to secure the positioning of the light head.

The closed lamp body has excellent cleaning and disinfection properties which make it quick & easy to wipe clean.

#### MOBILE BASE WITH SMALL FOOTPRINT

The mobile base of the light is stable, well balanced and durable with a radius footprint of just 350mm to make it easy to store.

The 5 \* lockable castors and lightweight 8.7kg frame ensure that it can be easily positioned by just one person.