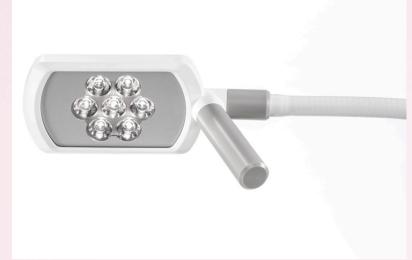

The marLED® E1 examination light impresses with its slender design and professional light quality.

With its high-quality optics and innovative latest generation LEDs, it offers outstanding illumination and an excellent light field.

The low power consumption of the marLED® E1 means that it is extremely energy-efficient. The LEDs have a service life of up to 50,000 hours.

The ergonomic handle and robust flex arm enable the light head to rotate up to 280° to make positioning quick and easy