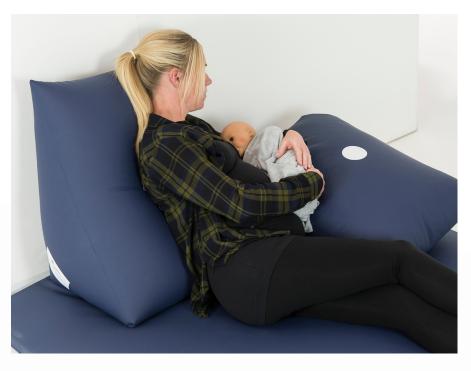

The pillow can support extra positions during labour and delivery. It also helps women who are experimenting with breastfeeding techniques and postnatal positioning.

#### **BIRTHING BED COMPATABILITY**

You can use the pillow with a delivery bed to support advanced and active positioning,

The inner beads also enhance comfort and can provide support to help make long labours more manageable.