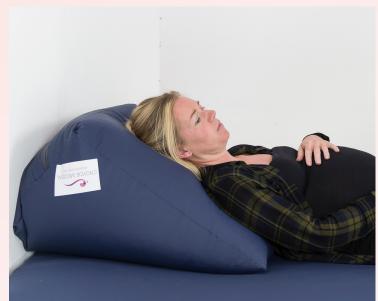

#### **30° BACKREST POSITION**

In its secondary position, the pillow's backrest elevation level is 30°.

This shallower angle is suitable for resting or examination/palpation. The pillow moulds to individual body shapes and provides maximum comfort.