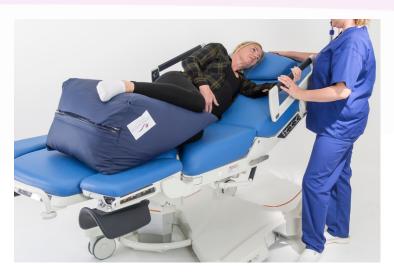

#### **BIRTHING BED COMPATABILITY**

You can use the pillow with a delivery bed to support advanced and active positioning,

The inner beads also enhance comfort and can provide support to help make long labours more manageable.