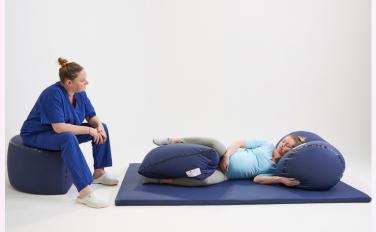

The pillow can support extra positions during labour and delivery. It also helps women who are experimenting with breastfeeding techniques and postnatal positioning.

#### **ACTIVE BIRTH PRODUCTS**

The Croyde Positioning Pillow perfectly complements other products in the Croyde Active Birth collection, helping midwives to maximise birth position possibilities.

The Croyde Birthing Beanbag, Croyde Floor Mat and Croyde Birthing Couch can be used alongside the Croyde Positioning Pillow to create a range of positioning options.