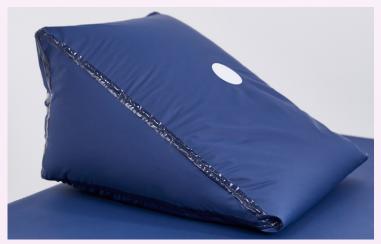

# **CROYDE POSITIONING PILLOW**

Provide comfort for mothers in upright positions with the Croyde Positioning Pillow.

The Croyde® Positioning Pillow is a triangular beanbag with a supportive backrest.

It assists women in sitting upright by propping up their back, shoulders and neck. The inner beads help them feel supported in different positions during and post childbirth.

#### **60° BACKREST POSITION**

When upright, the pillow's backrest elevation level is 60°.

The beads shape and mould around the back, neck, shoulders and head. This flexible movement provides optimum comfort.

#### **30° BACKREST POSITION**

In its secondary position, the pillow's backrest elevation level is 30°.

This shallower angle is suitable for resting or examination/palpation. The pillow moulds to individual body shapes and provides maximum comfort.