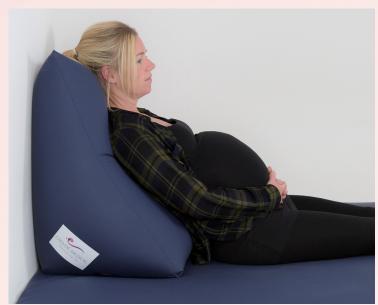

#### **60° BACKREST POSITION**

When upright, the pillow's backrest elevation level is 60°.

The beads shape and mould around the back, neck, shoulders and head. This flexible movement provides optimum comfort.