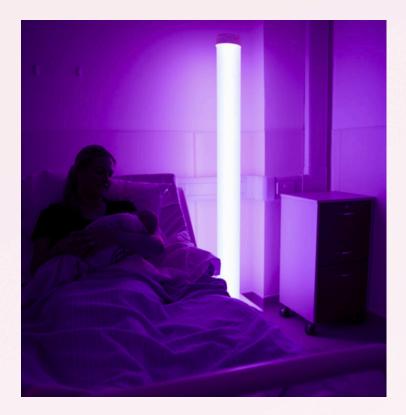

#### **CROYDE MOOD TUBE**

Using its LED light beam technology, the Croyde Mood Tube cycles through the colour spectrum to deliver a calm, relaxed room environment. It helps to create a feeling of relaxation & wellness whilst also being a welcome distraction and focal point within the room.

### **CROYDE MOOD LIGHTING**

The Croyde Mood Lighting collection helps to create a soft and peaceful environment.

Create beautiful and inspiring spaces using mood lighting.

Mood lighting in the birth room is proven to help create a calm, relaxed environment and deliver enhanced sensory experiences for the birthing person.