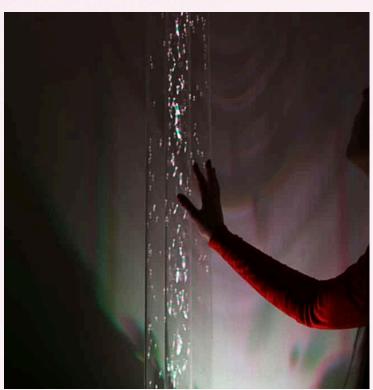

#### **CROYDE AIR TUBE**

Experience the mesmerizing display of swirling beads as they spiral through the Croyde Air Tube. The beads in the tube are propelled upwards and cascade down, creating a beautiful vortex pattern.

A similar effect to bubbles in a bubble tube but without the necessary maintenance!