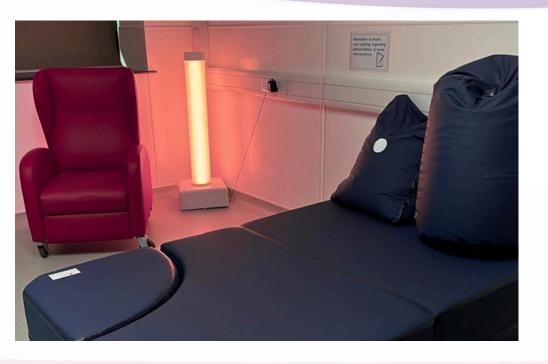

#### **CROYDE MOOD TUBE**

Using its LED light beam technology, the Croyde Mood Tube cycles through the colour spectrum to deliver a calm, relaxed room environment. It helps to create a feeling of relaxation & wellness whilst also being a welcome distraction and focal point within the room.

### **CROYDE MOOD LIGHTING**

The Croyde Mood Lighting collection helps to create a soft and peaceful environment.

Create beautiful and inspiring spaces using mood lighting.

Mood lighting in the birth room is proven to help create a calm, relaxed environment and deliver enhanced sensory experiences for the birthing person.