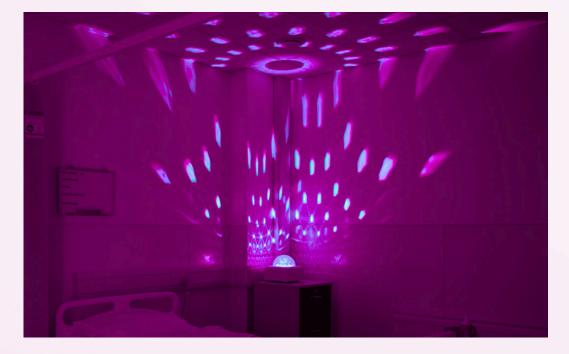

#### **CROYDE LIGHT CRYSTAL**

The Croyde Light Crystal cycles through a magical world of colours to deliver a calming, sensory experience. Patterns of light are projected to produce a mesmerising, calming light display. It can be placed in the corner of a room to shine onto wall surfaces, delivering a calming and inviting birth atmosphere.