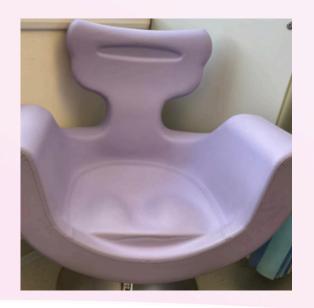

### **UNIQUE SHAPE**

The unique shape and ergonomic modelling of the seat reduces pressure on the perineum and helps to prevent postural pains.

It also helps to unload body weight from the legs for a significantly more comfortable feeding experience.

The high backrest supports the mother's lower back and shoulders whilst the wide armrests and cut outs support the mother's arm and elbow in any feeding position.