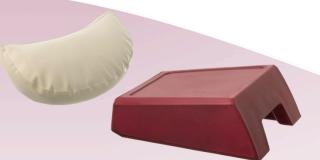

#### **ACCESSORY OPTIONS**

The infant feeding pillow aids with positioning while the foot rest helps the mother maintain correct posture in the chair.