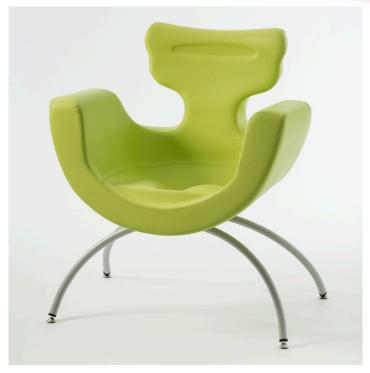

### **UNIQUE SHAPE**

The unique shape and ergonomic modelling of the seat reduces pressure on the perineum and helps to prevent postural pains.

It also helps to unload body weight from the legs for a significantly more comfortable feeding experience.

The high backrest supports the mother's lower back and shoulders whilst the wide armrests and cut outs support the mother's arm and elbow in any feeding position.