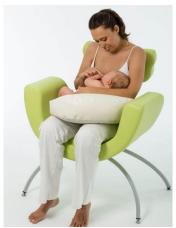

#### **ACCESSORY OPTIONS**

The infant feeding pillow aids with positioning while the foot rest helps the mother maintain correct posture in the chair.