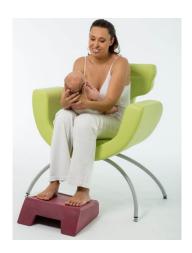

# CROYDE MIMMAMÀ® INFANT FEEDING CHAIR

The Croyde MimmaMà® infant feeding chair is designed to support mothers and babies in all feeding positions. It delivers a level of bespoke comfort that other chairs can not achieve

The MimmaMà® offers the mother excellent support for arms, back and shoulders whilst also helping to support the newborn.

It is ideal for use in clinics, maternity & postnatal environments and public spaces looking to promote infant feeding.

#### **ACCESSORY OPTIONS**

The infant feeding pillow aids with positioning while the foot rest helps the mother maintain correct posture in the chair.