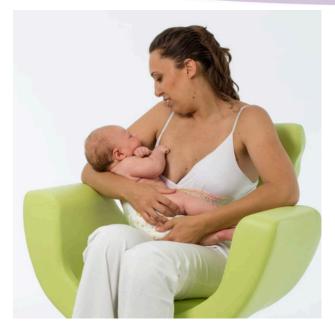

# CROYDE MIMMAMÀ® INFANT FEEDING CHAIR

The Croyde MimmaMà® infant feeding chair is designed to support mothers and babies in all feeding positions. It delivers a level of bespoke comfort that other chairs can not achieve

The MimmaMà® offers the mother excellent support for arms, back and shoulders whilst also helping to support the newborn.

It is ideal for use in clinics, maternity & postnatal environments and public spaces looking to promote infant feeding.

#### **POSITIONING**

The unique cut out design promotes positioning options for every new mother including cradle, cross-cradle, football and tandem feeding.

The high backrest supports the mother's lower back and shoulders whilst the wide armrests and cut outs support the mother's arm and elbow in any feeding position.