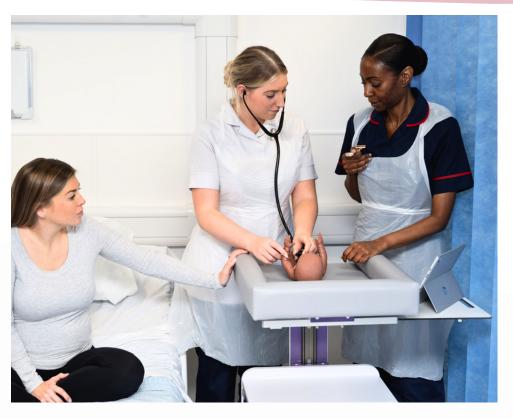

# CROYDE HEIGHT ADJUSTABLE BABY ASSESSMENT TABLES

The Croyde Height Adjustable Baby Assessment Tables allow clinicians to position the table at the perfect height for neonatal examinations.

The Croyde Height Adjustable Baby Assessment Tables are an ergonomic solution for neonatal examinations.

#### **ERGONOMIC & HEIGHT ADJUSTABLE**

Depressing the foot pedal allows clinicians to position the table at the ideal working height, protecting them from physical stress and strain.

Baby examinations become instantly more comfortable and stress free. The ultra-lo, low height position also makes the table accessible for wheelchair users.