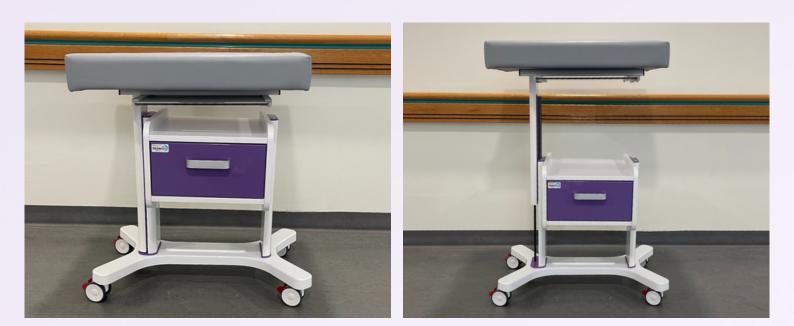

# **STORAGE OPTIONS**

This unit is available with either a storage cupboard with shelving or a drawer unit.

An additional surface can be pulled out of either side of the unit to provide extra workspace for papers, equipment or a laptop.

## **COMPACT OPTION**

The Compact Baby Assessment table provides the same height adjustability with a more compact design.

This smaller footprint is the same as a regular bedside cot, meaning that this assessment table can be easily moved around smaller spaces for use in bays.