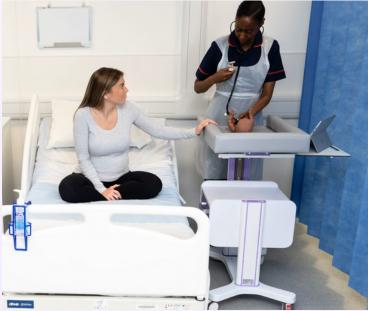

## **COMPACT OPTION**

The Compact Baby Assessment table provides the same height adjustability with a more compact design.

This smaller footprint is the same as a regular bedside cot, meaning that this assessment table can be easily moved around smaller spaces for use in bays.