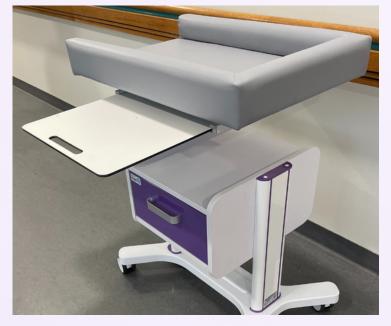

The table can also be used as an ergonomically friendly laptop platform for data entry.

# **STORAGE OPTIONS**

This unit is available with either a storage cupboard with shelving or a drawer unit.

An additional surface can be pulled out of either side of the unit to provide extra workspace for papers, equipment or a laptop.