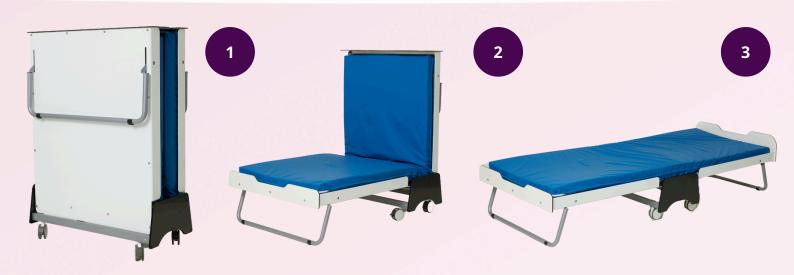

The easy-open design means that this bed can be set up in two simple movements by staff, partners or family members to provide a comfortable bed for overnight stays.

Likewise, the bed can be quickly and easily folded away for storage.

#### **STORAGE & TRANSPORT**

The Croyde Fold-Away Bed is lightweight with wheels on the base, making it easy to move around. It can be set up and stored by just one person.

With a footprint of only 38cm deep, five folded beds can be stored in the same footprint as one flat-lying bed.

#### **MATTRESS & INFECTION CONTROL**

Each bed comes with a 10cm deep, comfortable mattress that folds during set up and storage.

The solid bed deck makes cleaning the bed a simple task. The surface can be cleaned with hospital approved wipes and chlorine-based solutions.