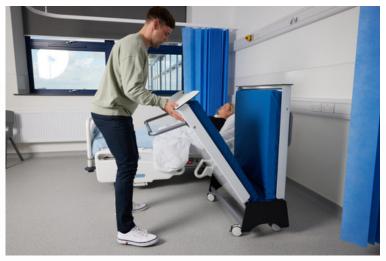

The easy-open design means that this bed can be set up in two simple movements by staff, partners or family members to provide a comfortable bed for overnight stays.

Likewise, the bed can be quickly and easily folded away for storage.

#### **STORAGE & TRANSPORT**

The Croyde Fold-Away Bed is lightweight with wheels on the base, making it easy to move around. It can be set up and stored by just one person.

With a footprint of only 38cm deep, five folded beds can be stored in the same footprint as one flat-lying bed.