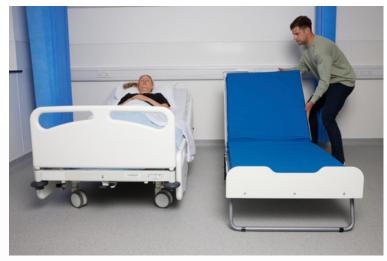

The easy-open design means that this bed can be set up in two simple movements by staff, partners or family members to provide a comfortable bed for overnight stays.

Likewise, the bed can be quickly and easily folded away for storage.

#### **STORAGE & TRANSPORT**

The Croyde Fold-Away Bed is lightweight with wheels on the base, making it easy to move around. It can be set up and stored by just one person.

With a footprint of only 38cm deep, five folded beds can be stored in the same footprint as one flat-lying bed.