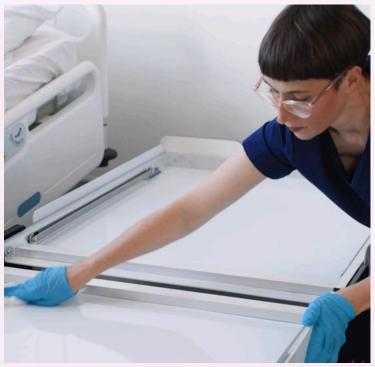

The easy-open design means that this bed can be set up in two simple movements by staff, partners or family members to provide a comfortable bed for overnight stays.

Likewise, the bed can be quickly and easily folded away for storage.

#### **MATTRESS & INFECTION CONTROL**

Each bed comes with a 10cm deep, comfortable mattress that folds during set up and storage.

The solid bed deck makes cleaning the bed a simple task. The surface can be cleaned with hospital approved wipes and chlorine-based solutions.