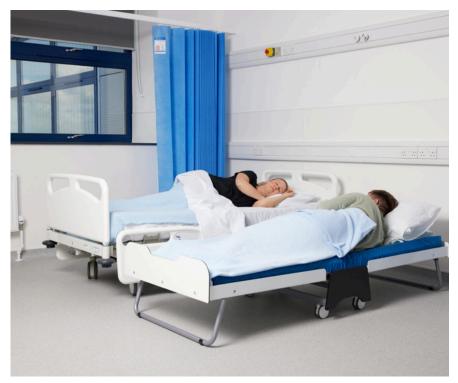

## **CROYDE FOLD-AWAY BED**

The Croyde Fold-Away Bed is a space-saving sleeping solution for maternity and paediatric units.

Our hospital folding bed provides a comfortable night's sleep. With an 80cm mattress width, it's spacious yet compact.

The easy-open design means that this bed can be set up in two simple movements by staff, partners or family members to provide a comfortable bed for overnight stays.

Likewise, the bed can be quickly and easily folded away for storage.