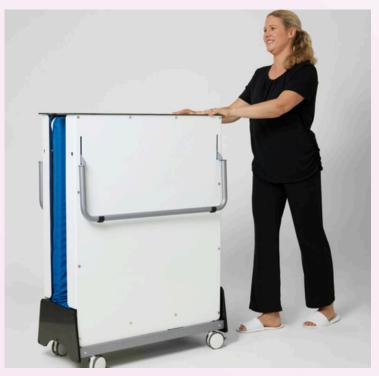

#### **STORAGE & TRANSPORT**

The Croyde Fold-Away Bed is lightweight with wheels on the base, making it easy to move around. It can be set up and stored by just one person.

With a footprint of only 38cm deep, five folded beds can be stored in the same footprint as one flat-lying bed.