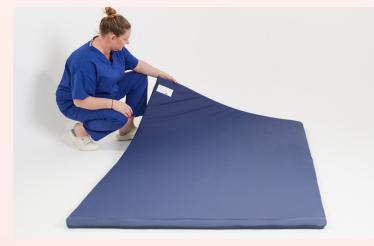

#### **SPACE SAVING BIRTH MAT**

The Croyde Floor mat is lightweight and simple to set up and move. It folds into a small rectangle when not in use.

We use a folding technology similar to the design of the <u>Croyde Birthing Couch</u>, which delivers exceptional performance and longevity.