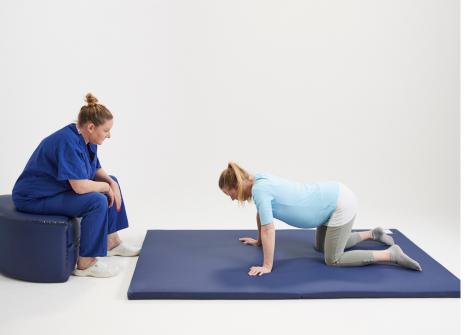

# CROYDE FLOOR MAT

Support active births at floor level with the Croyde Floor Mat. Pair with other Croyde Active Birth Aids to create a wide range of positioning options for birthingwomen.

The Croyde Floor Mat gives women a large, comfortable surface to move around on during labour and delivery.

It's ideal for active and upright births and can be used alongside other active birth aids to help the woman find their most comfortable positions.

The mat can be folded in half making it quick and simple to move between areas.