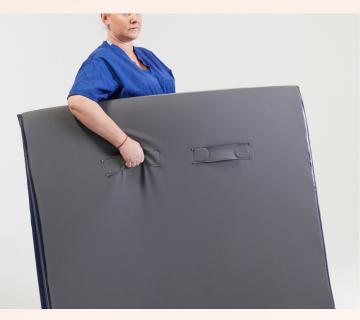

## **INTEGRATED GRAB HANDLES**

One person can carry the mat safely using the integrated grab handles. These are on both sides of the mat and suit left or right hand carrying.

The base material is highly durable, ensuring the mat is stable when placed on the floor.