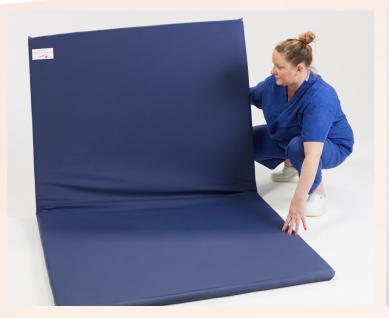

#### **SPACE SAVING BIRTH MAT**

The Croyde Floor mat is lightweight and simple to set up and move. It folds into a small rectangle when not in use.

We use a folding technology similar to the design of the <u>Croyde Birthing Couch</u>, which delivers exceptional performance and longevity.