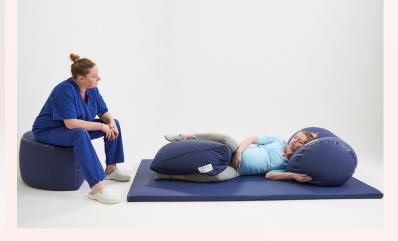

# CROYDE FLOOR MAT

Support active births at floor level with the Croyde Floor Mat. Pair with other Croyde Active Birth Aids to create a wide range of positioning options for birthingwomen.

The Croyde Floor Mat gives women a large, comfortable surface to move around on during labour and delivery.

It's ideal for active and upright births and can be used alongside other active birth aids to help the woman find their most comfortable positions.

The mat can be folded in half making it quick and simple to move between areas.

# **ACTIVE BIRTH PRODUCTS**

The Croyde Floor Mat perfectly complements other products in the Croyde Active Birth collection, helping midwives to maximise birth position possibilities.

The Croyde Birthing Beanbag, Croyde Positioning Pillow and Croyde Birthing Couch can be used alongside the Croyde Floor Mat to create a range of positioning options.