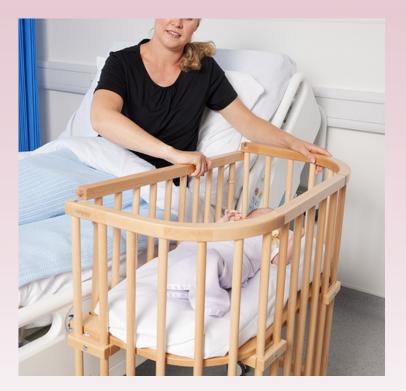

# CROYDE CO-SLEEPER COT

Position baby safely next to the bed with the Croyde Co-Sleeper Cot, our hospital baby crib with a home-from-home appearance.

The Croyde Co-Sleeper Cot facilitates closeness and provides instant access to baby from the side of the bed.

### **ADJUSTABLE SIDE RAILS**

The height adjustable side rail protects the baby from rolling out of the cot.

Simply pull up the rail and snap it in the locked position during transport or when parked.

Even with the side rail lowered, the baby is protected from rolling out by the lipped edge.