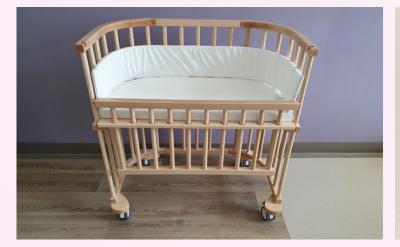

#### **MATTRESS & SIDE RAIL BUMPER PADS**

The Croyde Co-Sleeper Cot is supplied with a washable mattress and separate bumpers.

The bumper pads are easily detached if preferred and the mattress is easily removed for cleaning.

#### WHEELS & PROTECTIVE BUMPERS

The large, robust rubber rollers have non-tilting arms for easy and almost silent pushing. The roll extensions serve as stable ram protection to protect the bed and baby in the event of a collision. The wide base also provides exceptional stability.