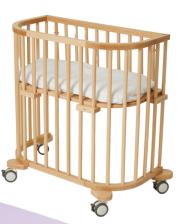

# CROYDE CO-SLEEPER COT

Position baby safely next to the bed with the Croyde Co-Sleeper Cot, our hospital baby crib with a home-from-home appearance.

The Croyde Co-Sleeper Cot facilitates closeness and provides instant access to baby from the side of the bed.

This safe and secure cot has height adjustable side rails and lipped edges.

With a light wooden finish and homely design, the Croyde Co-Sleeper Cot has a soft and non-clinical appearance.

Available in two widths with the larger cot being suitable for twins.

### **ADJUSTABLE SIDE RAILS**

The height adjustable side rail protects the baby from rolling out of the cot.

Simply pull up the rail and snap it in the locked position during transport or when parked.

Even with the side rail lowered, the baby is protected from rolling out by the lipped edge.

#### **MATTRESS & SIDE RAIL BUMPER PADS**

The Croyde Co-Sleeper Cot is supplied with a washable mattress and separate bumpers.

The bumper pads are easily detached if preferred and the mattress is easily removed for cleaning.