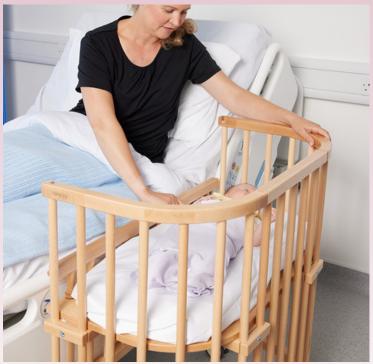

# CROYDE CO-SLEEPER COT

Position baby safely next to the bed with the Croyde Co-Sleeper Cot, our hospital baby crib with a home-from-home appearance.

The Croyde Co-Sleeper Cot facilitates closeness and provides instant access to baby from the side of the bed.

### **ADJUSTABLE SIDE RAILS**

The height adjustable side rail protects the baby from rolling out of the cot.

Simply pull up the rail and snap it in the locked position during transport or when parked.

Even with the side rail lowered, the baby is protected from rolling out by the lipped edge.