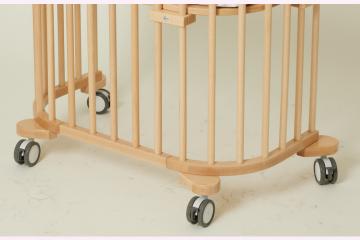

#### WHEELS & PROTECTIVE BUMPERS

The large, robust rubber rollers have non-tilting arms for easy and almost silent pushing. The roll extensions serve as stable ram protection to protect the bed and baby in the event of a collision. The wide base also provides exceptional stability.