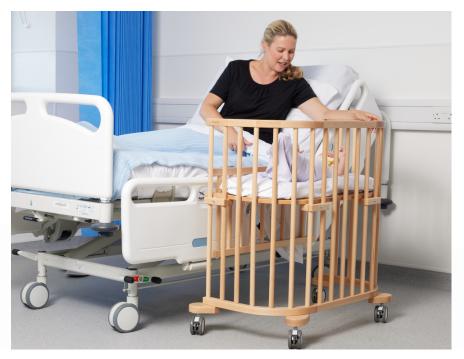

# CROYDE CO-SLEEPER COT

Position baby safely next to the bed with the Croyde Co-Sleeper Cot, our hospital baby crib with a home-from-home appearance.

The Croyde Co-Sleeper Cot facilitates closeness and provides instant access to baby from the side of the bed.

This safe and secure cot has height adjustable side rails and lipped edges.

With a light wooden finish and homely design, the Croyde Co-Sleeper Cot has a soft and non-clinical appearance.

Available in two widths with the larger cot being suitable for twins.

### **ADJUSTABLE SIDE RAILS**

The height adjustable side rail protects the baby from rolling out of the cot.

Simply pull up the rail and snap it in the locked position during transport or when parked.

Even with the side rail lowered, the baby is protected from rolling out by the lipped edge.