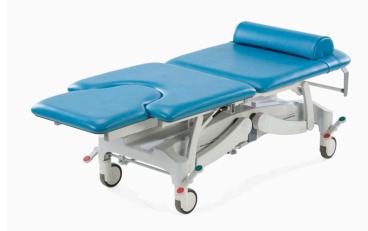

#### **DETACHABLE FOOT SECTION**

We offer an optional detachable foot section that transforms the chair into a full-length examination platform. It's straightforward to remove and reattach whenever you need perineal access.