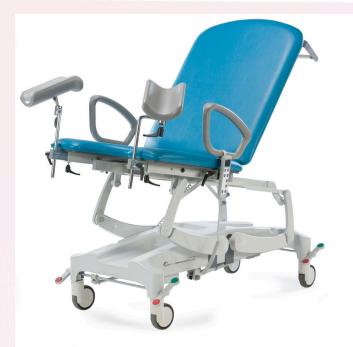

## ADJUSTABLE LEG RESTS

The lithotomy leg rests can be removed & reattached, and their height, rotation and angle easily adjusted. The fold-down armrests offer grabbing points to help women get into a comfortable position.