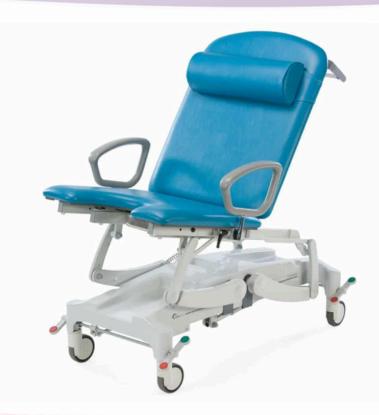

# CROYDE CLINNOVA SUTURING COUCHE

Make suturing procedures easier with the Croyde Clinnova Suturing Couch.

The Croyde Clinnova Suturing Couch gives clinicians substantial access and flexibility. It helps women feel secure during procedures and examinations.

Features include adjustable leg rests

- Adjustable leg rests
- Crescent seat that folds backwards
- Digital handset control
- Removable debris tray, side support loops and paper roll holder
- Optional foot section
- Anti-bacterial powder coated frame

## ADJUSTABLE LEG RESTS

The lithotomy leg rests can be removed & reattached, and their height, rotation and angle easily adjusted. The fold-down armrests offer grabbing points to help women get into a comfortable position.