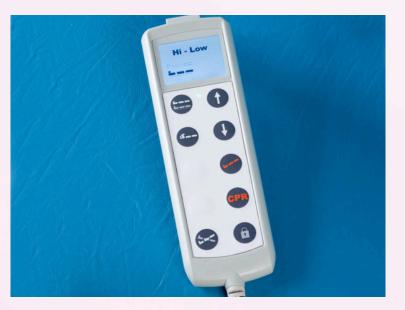

#### **DIGITAL HANDSET**

The modern handset gives you digital control of the couch's position. The screen displays angles of the adjustable sections, such as the Trendelenburg tilt. When not in use, the plastic hook on the handset securely attaches it onto holders around the couch.