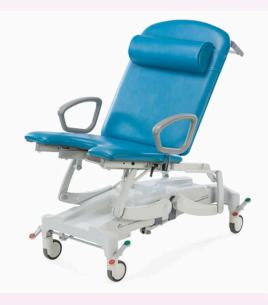

# CROYDE CLINNOVA SUTURING COUCHE

Make suturing procedures easier with the Croyde Clinnova Suturing Couch.

The Croyde Clinnova Suturing Couch gives clinicians substantial access and flexibility. It helps women feel secure during procedures and examinations.

Features include adjustable leg rests

- Adjustable leg rests
- Crescent seat that folds backwards
- Digital handset control
- Removable debris tray, side support loops and paper roll holder
- Optional foot section
- Anti-bacterial powder coated frame

## ADJUSTABLE LEG RESTS

The lithotomy leg rests can be removed & reattached, and their height, rotation and angle easily adjusted. The fold-down armrests offer grabbing points to help women get into a comfortable position.

### **CRESCENT SHAPED SEAT**

The crescent shape of the seat maximises perineal access. Below is a large stainless steel debris tray that captures fluid loss. It slides in and out and is easy to remove for cleaning.