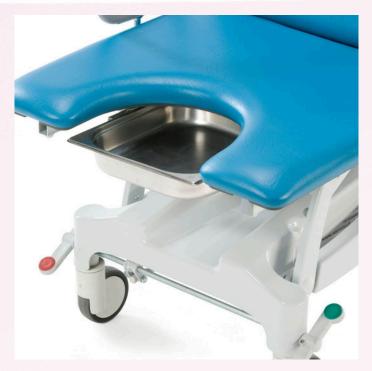

### **CRESCENT SHAPED SEAT**

The crescent shape of the seat maximises perineal access. Below is a large stainless steel debris tray that captures fluid loss. It slides in and out and is easy to remove for cleaning.