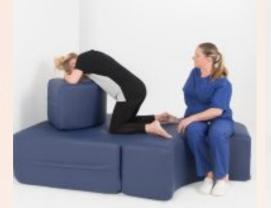

## **FOLDED COUCH**

The folded couch delivers a comfortable, supportive seat or kneeling base, with additional positions for the midwife or partner. It provides standing labour support through extra height.