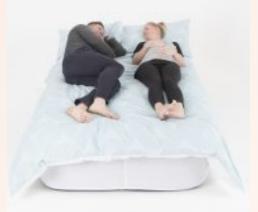

#### **DOUBLE BED**

The couch can transform into a queen-size double bed for spacious postnatal resting or sleeping. To set up, simply insert the positioning wedge into the base of the couch.