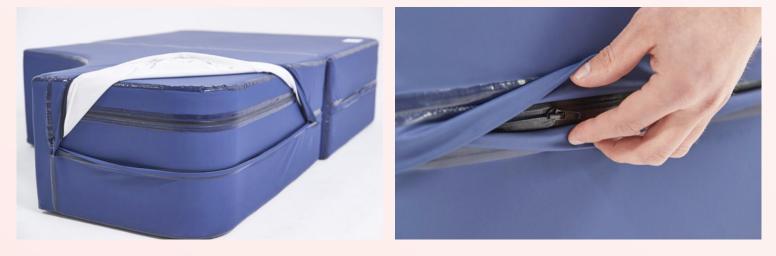

### **INFECTION CONTROL**

The birth couch is covered with two high-quality, medical-grade fabrics. One internal cover protects the foam, and the outer cover encases them both. They are waterproof, breathable and have two-way stretch.

All zips are water repellent and protected by double waterfall flaps that repel fluids. The zips and light underside of the covers make it easy to inspect internal areas.

PU taping on the seams resist fluid ingress, even under intense strain. The taping is monolithically bonded into the material during the manufacturing process making it easy to clean.