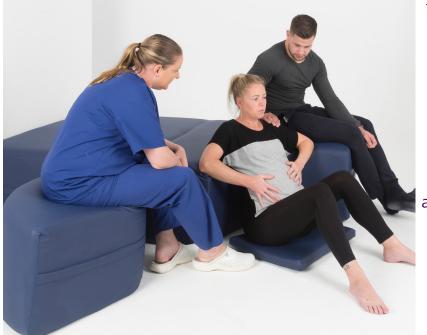

#### **FLEXIBLE DESIGN**

The Croyde Birthing Couch helps women find their most comfortable positions during labour and delivery. It supports natural and active childbirth with three setups:

UNFOLDED COUCH The unfolded, full-length birthing couch provides additional space so the mother can find her most comfortable position. It also encourages engagement with the birth partner.