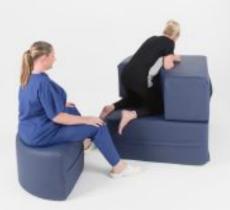

## **FOLDED COUCH**

The folded couch delivers a comfortable, supportive seat or kneeling base, with additional positions for the midwife or partner. It provides standing labour support through extra height.