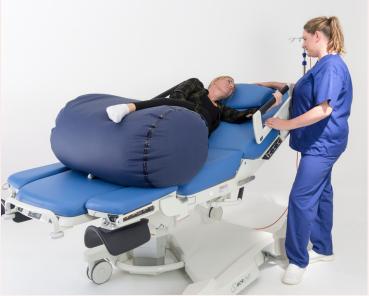

#### **BIRTHING BED COMPATABILITY**

You can use the beanbag with a delivery bed to support advanced and active positioning, even if an epidural is required.

The inner beads also enhance comfort and can provide support to help make long labours more manageable.