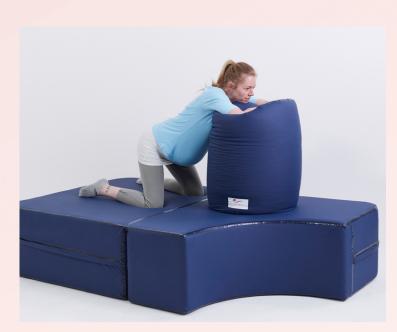

#### SUPPORTIVE POSITIONING

The Croyde Birthing Beanbag can be shaped and moulded to suit each individual's needs. The immersive beads deliver exceptional comfort.

The barrel design helps it to keep its cylindrical form and not collapse. This ensures women remain upright and feel supported during labour.

#### **BIRTHING BED COMPATABILITY**

You can use the beanbag with a delivery bed to support advanced and active positioning, even if an epidural is required.

The inner beads also enhance comfort and can provide support to help make long labours more manageable.