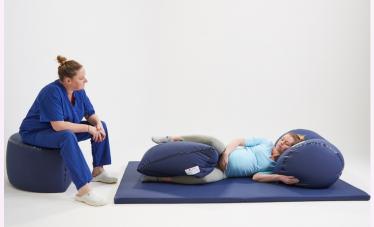

## **CROYDE BIRTHING BEANBAG**

Discover the Croyde Birthing Beanbag®, a barrel beanbag for hugging and resting during labour & delivery.

The Croyde Birthing Beanbag helps mothers find comfortable positions during labour and delivery.

Using the beanbag helps to support upright and active births as well as being a useful positioning aid on a birthing bed.

Unlike other beanbags, the Croyde Birthing Beanbag doesn't collapse and retains its shape.

#### SUPPORTIVE POSITIONING

The Croyde Birthing Beanbag can be shaped and moulded to suit each individual's needs. The immersive beads deliver exceptional comfort.

The barrel design helps it to keep its cylindrical form and not collapse. This ensures women remain upright and feel supported during labour.

#### **BIRTHING BED COMPATABILITY**

You can use the beanbag with a delivery bed to support advanced and active positioning, even if an epidural is required.

The inner beads also enhance comfort and can provide support to help make long labours more manageable.

#### **ACTIVE BIRTH PRODUCTS**

The Croyde Floor Mat perfectly complements other products in the Croyde Active Birth collection, helping midwives to maximise birth position possibilities.

The Croyde Birthing Beanbag, Croyde Positioning Pillow and Croyde Birthing Couch can be used alongside the Croyde Floor Mat to create a range of positioning options.