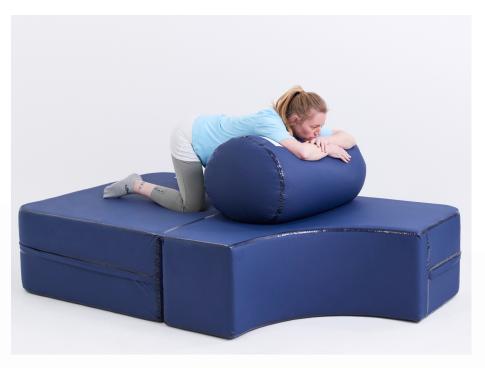

#### SUPPORTIVE POSITIONING

The Croyde Birthing Beanbag can be shaped and moulded to suit each individual's needs. The immersive beads deliver exceptional comfort.

The barrel design helps it to keep its cylindrical form and not collapse. This ensures women remain upright and feel supported during labour.

#### **BIRTHING BED COMPATABILITY**

You can use the beanbag with a delivery bed to support advanced and active positioning, even if an epidural is required.

The inner beads also enhance comfort and can provide support to help make long labours more manageable.