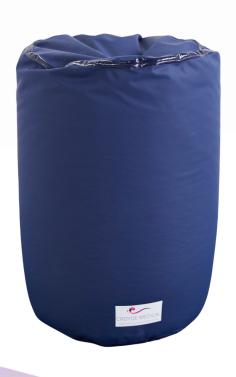

## **CROYDE BIRTHING BEANBAG**

Discover the Croyde Birthing Beanbag®, a barrel beanbag for hugging and resting during labour & delivery.

The Croyde Birthing Beanbag helps mothers find comfortable positions during labour and delivery.

#### **CLEANING & INFECTION CONTROL**

The Croyde Birthing Beanbag is perfect for hospitals. It is made with high quality, medical-grade fabric that is durable, easy to clean & infection-control compliant.

You can wipe the beanbag between uses with hospital wipes and chlorine-based solutions. The fabric is strong and resists fluid ingress. A double waterfall protection flap covers the zip and PU tape seals and protects all seams.