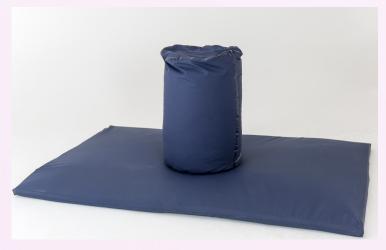

#### **ACTIVE BIRTH PRODUCTS**

The Croyde Floor Mat perfectly complements other products in the Croyde Active Birth collection, helping midwives to maximise birth position possibilities.

The Croyde Birthing Beanbag, Croyde Positioning Pillow and Croyde Birthing Couch can be used alongside the Croyde Floor Mat to create a range of positioning options.

# **DIMENSIONS** 650 x 500mm

Weight 1.75kg