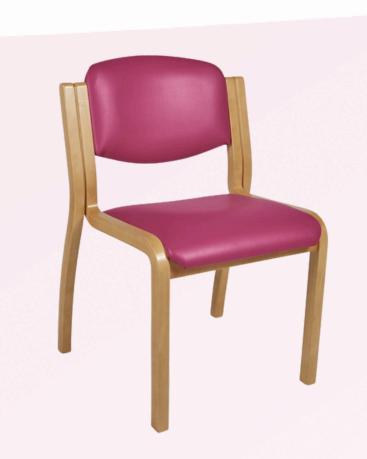

#### **VISITOR CHAIRS**

Croyde maternity ward visitor chairs are a great addition to any unit.

They are available with a choice of fabric colours to complement modern room designs and colour schemes; whilst also having comfortable foam seating to enhance the user experience.