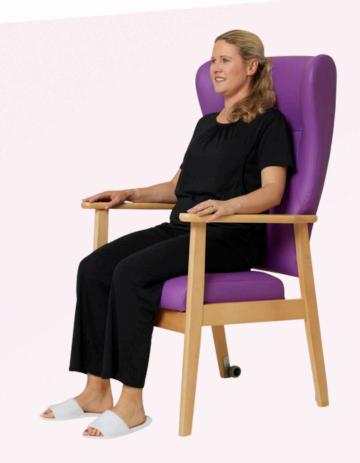

#### **MATERNITY WARD CHAIRS**

Featuring exceptionally comfortable visco-elastic foam seating to enhance the sitting experience and a stylish, supportive design.

Available in a wide range of colours, they can be ordered to suit any room decor. The vinyl fabric is also infection control compliant and designed to be wiped down in between use.