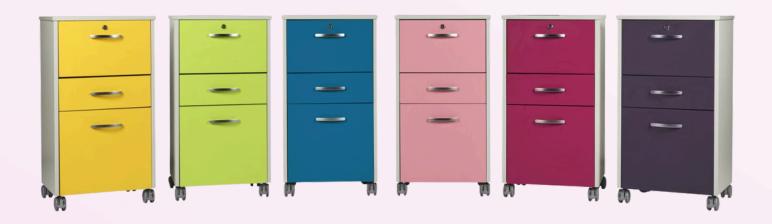

#### **BEDSIDE LOCKERS**

Croyde bedside lockers create vibrant and positive environments with their stylish and modern design.

Standard specification includes two pull out drawers and one large cupboard. Other configurations and locking options are available upon request to suit your project needs.