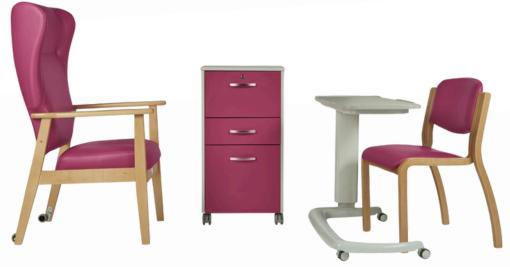

## **CROYDE BEDSIDE FURNITURE**

The Croyde bedside furniture range is a fantastic addition to any unit and are ideal for use in postnatal wards and birth rooms alike.

With visitor chairs, maternity ward chairs, overbed tables and bedside lockers, the collection can be supplied in colours to suit your room scheme.

#### **VISITOR CHAIRS**

Croyde maternity ward visitor chairs are a great addition to any unit.

They are available with a choice of fabric colours to complement modern room designs and colour schemes; whilst also having comfortable foam seating to enhance the user experience.

#### **MATERNITY WARD CHAIRS**

Featuring exceptionally comfortable visco-elastic foam seating to enhance the sitting experience and a stylish, supportive design.

Available in a wide range of colours, they can be ordered to suit any room decor. The vinyl fabric is also infection control compliant and designed to be wiped down in between use.

#### **BEDSIDE LOCKERS**

Croyde bedside lockers create vibrant and positive environments with their stylish and modern design.

Standard specification includes two pull out drawers and one large cupboard. Other configurations and locking options are available upon request to suit your project needs.

#### **OVERBED TABLES**

Croyde Over-Bed tables are hands-free height adjustable and designed to allow the table to be used equally well with a bed or chair with its U-shaped base.

They are lightweight, easy to move on wheels, durable for longevity of use and easy to clean.