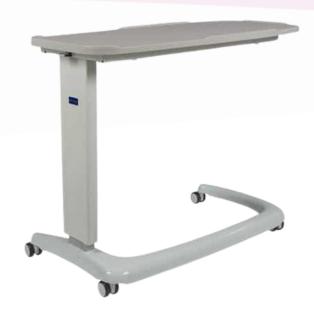

#### **OVERBED TABLES**

Croyde Over-Bed tables are hands-free height adjustable and designed to allow the table to be used equally well with a bed or chair with its U-shaped base.

They are lightweight, easy to move on wheels, durable for longevity of use and easy to clean.