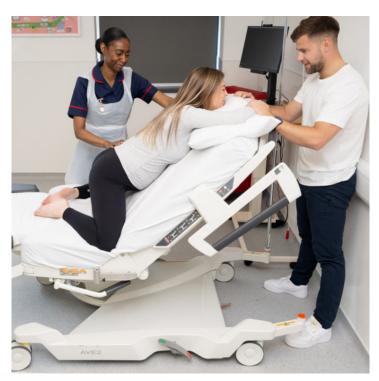

## **CROYDE AVE 2 BIRTHING BED**

The AVE 2 Birthing Bed facilitates a wide range of positioning options to optimise labour and delivery when mothers and birthing people need to be on, or near the bed.

Prioritizing both functionality and comfort, the AVE 2 Birthing Bed helps enhance the birthing experience for all involved, fostering a positive and empowering atmosphere in the delivery room.

Every aspect of the bed has been designed with ease of use in mind whilst offering countless positioning options for any birthing person.

The adjustability of the bed also helps encourage birth partner engagement allowing them to be more actively involved and supportive.