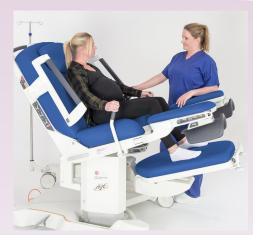

#### INDEPENDENT PELVIC TILT

The pelvic tilt allows the seat section to be tilted upwards to prevent the woman slipping down the bed. This can be easily positioned and can also be used to facilitate suturing and vaginal examination.