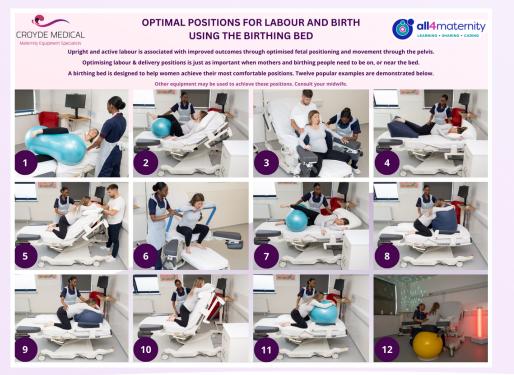

#### **POSITIONING OPTIONS**

The AVE 2 Birthing Bed can be used to optimise positioning during labour & delivery.

Birthing aids such as a beanbag or peanut ball can be used to support positioning.

We partnered with All4Maternity to create a poster showcasing some of the positioning options available.

**DOWNLOAD YOUR POSTER** 