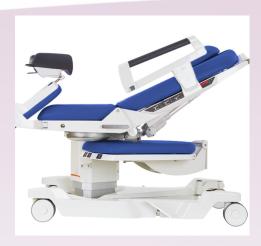

## **CROYDE AVE 2 BIRTHING BED**

The AVE 2 Birthing Bed facilitates a wide range of positioning options to optimise labour and delivery when mothers and birthing people need to be on, or near the bed.

Prioritizing both functionality and comfort, the AVE 2 Birthing Bed helps enhance the birthing experience for all involved, fostering a positive and empowering atmosphere in the delivery room.