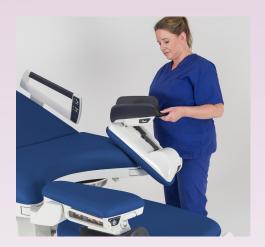

#### INTEGRATED FOOT SECTION

The unique foot section design means that the foot section can be lowered and stowed underneath the bed, removing the need to lift the foot section off, remove the mattress, or disconnect any parts.